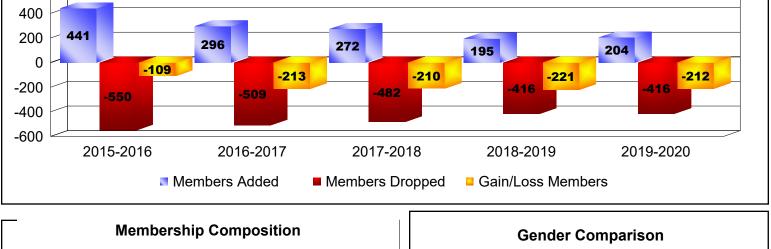

## As of June 2020 Cumulative

|                | New<br>Clubs | Dropped<br>Clubs | Gain/<br>Loss<br>Clubs | New<br>Members | Charter<br>Members | Reinstate<br>Members | Transfer<br>Members        | Total<br>Member<br>Added | Total<br>Members<br>Dropped | Gain/<br>Loss<br>Members |
|----------------|--------------|------------------|------------------------|----------------|--------------------|----------------------|----------------------------|--------------------------|-----------------------------|--------------------------|
| 2015-2016      | 0            | 0                | 0                      | 430            | 0                  | 5                    | 6                          | 441                      | -550                        | -109                     |
| 2016-2017      | 1            | -2               | -1                     | 256            | 21                 | 17                   | 2                          | 296                      | -509                        | -213                     |
| 2017-2018      | 0            | -2               | -2                     | 253            | 0                  | 11                   | 8                          | 272                      | -482                        | -210                     |
| 2018-2019      | 0            | -1               | -1                     | 176            | 0                  | 8                    | 11                         | 195                      | -416                        | -221                     |
| 2019-2020      | 1            | -4               | -3                     | 170            | 21                 | 10                   | 3                          | 204                      | -416                        | -212                     |
| Average        | 0            | -2               | -1                     | 257            | 8                  | 10                   | 6                          | 282                      | -475                        | -193                     |
|                |              |                  |                        |                | Club               | S                    |                            |                          |                             |                          |
| 1              |              |                  | 1                      |                |                    |                      |                            | 1                        |                             |                          |
| -1<br>-2<br>-3 |              |                  |                        |                | -2                 | -2                   |                            |                          | -4<br>-3                    |                          |
| -4             |              |                  |                        |                |                    |                      |                            |                          |                             |                          |
| -4             | 2015-20      | )16              | 2016-                  | 2017           | 2017-20            | )18                  | 2018-2019                  | 2                        | 2019-2020                   |                          |
| -4             | 2015-20      |                  | 2016-<br>New C         |                | 2017-20            |                      | 2018-2019<br>ain/Loss Clul |                          | 2019-2020                   |                          |
| -4             | 2015-20      |                  |                        |                |                    | Clubs 🗖 Ga           |                            |                          | 2019-2020                   |                          |
| 600            | 2015-2(      |                  |                        |                | Dropped (          | Clubs 🗖 Ga           |                            |                          | 2019-2020                   |                          |
| 600<br>400     |              |                  | New C                  |                | Dropped (          | Clubs 🗖 Ga           |                            |                          | 2019-2020                   |                          |
| 600<br>400     | 2015-20      |                  |                        |                | Dropped (          | Clubs Ga             |                            |                          |                             |                          |