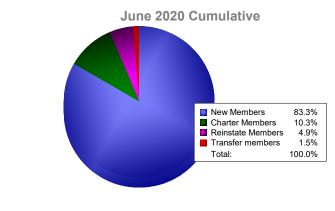

## As of June 2020 Cumulative

|                | New<br>Clubs | Dropped<br>Clubs | Gain/<br>Loss<br>Clubs | New<br>Members | Charter<br>Members | Reinstate<br>Members | Transfer<br>Members        | Total<br>Member<br>Added | Total<br>Members<br>Dropped | Gain/<br>Loss<br>Members |
|----------------|--------------|------------------|------------------------|----------------|--------------------|----------------------|----------------------------|--------------------------|-----------------------------|--------------------------|
| 2015-2016      | 0            | 0                | 0                      | 430            | 0                  | 5                    | 6                          | 441                      | -550                        | -109                     |
| 2016-2017      | 1            | -2               | -1                     | 256            | 21                 | 17                   | 2                          | 296                      | -509                        | -213                     |
| 2017-2018      | 0            | -2               | -2                     | 253            | 0                  | 11                   | 8                          | 272                      | -482                        | -210                     |
| 2018-2019      | 0            | -1               | -1                     | 176            | 0                  | 8                    | 11                         | 195                      | -416                        | -221                     |
| 2019-2020      | 1            | -4               | -3                     | 170            | 21                 | 10                   | 3                          | 204                      | -416                        | -212                     |
| Average        | 0            | -2               | -1                     | 257            | 8                  | 10                   | 6                          | 282                      | -475                        | -193                     |
|                |              |                  |                        |                | Club               | S                    |                            |                          |                             |                          |
| 1              |              |                  | 1                      |                |                    |                      |                            | 1                        |                             |                          |
| -1<br>-2<br>-3 |              |                  |                        |                | -2                 | -2                   |                            |                          | -4<br>-3                    |                          |
| -4             |              |                  |                        |                |                    |                      |                            |                          |                             |                          |
| -4             | 2015-20      | )16              | 2016-                  | 2017           | 2017-20            | )18                  | 2018-2019                  | 2                        | 2019-2020                   |                          |
| -4             | 2015-20      |                  | 2016-<br>New C         |                | 2017-20            |                      | 2018-2019<br>ain/Loss Clul |                          | 2019-2020                   |                          |
| -4             | 2015-20      |                  |                        |                |                    | Clubs 🗖 Ga           |                            |                          | 2019-2020                   |                          |
| 600            | 2015-2(      |                  |                        |                | Dropped (          | Clubs 🗖 Ga           |                            |                          | 2019-2020                   |                          |
| 600<br>400     |              |                  | New C                  |                | Dropped (          | Clubs 🗖 Ga           |                            |                          | 2019-2020                   |                          |
| 600<br>400     | 2015-20      |                  |                        |                | Dropped (          | Clubs Ga             |                            |                          |                             |                          |